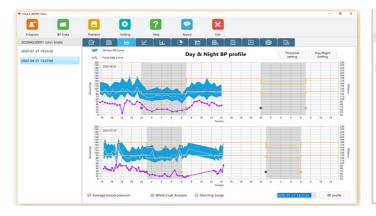

## Powerful Software for Comprehensive Analysis

With the aid of the SA-10s powerful analysis software, the clinicians can have a better insight into the variation of patient's blood pressure within 24 hours, easily identifying the periods when the blood pressure values are above limits. The informative statistical table provides a clear presentation of the measurement summary throughout the day.

**Study Comparison** 

**BP Variability Analysis** 

Pie Chart Analysis

Histogram