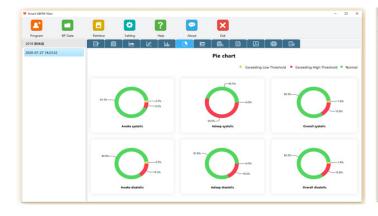

## Powerful Software for Comprehensive Analysis

With the aid of the SA-10s powerful analysis software, the clinicians can have a better insight into the variation of patient's blood pressure within 24 hours, easily identifying the periods when the blood pressure values are above limits. The informative statistical table provides a clear presentation of the measurement summary throughout the day.

**Study Comparison** 

**BP Variability Analysis** 

Pie Chart Analysis

Histogram