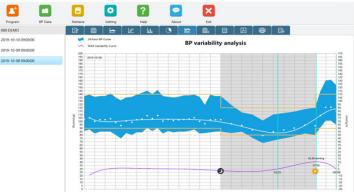

## Powerful Software for Comprehensive Analysis

With the aid of the SA-10s powerful analysis software, the clinicians can have a better insight into the variation of patient's blood pressure within 24 hours, easily identifying the periods when the blood pressure values are above limits. The informative statistical table provides a clear presentation of the measurement summary throughout the day.

**Study Comparison** 

**BP Variability Analysis** 

Pie Chart Analysis

Histogram