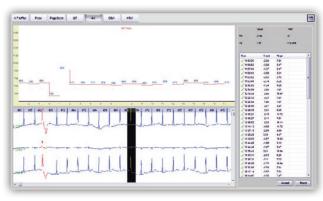

#### **Smooth Workflow**

- User-define workflow
- Varied template categorizing with color codes
- Sub-template morphology classification
- · Bulk modification and fast editing
- Comprehensive histogram
- ST segment analysis
- User-defined report contents and formats