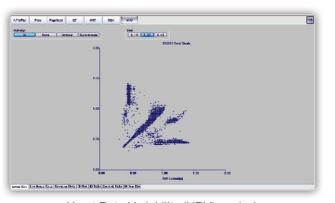

#### **Advanced Analysis**

- Atrial Fibrillation/Flutter (A FIB/FLUT) analysis
- Heart Rate Variability (HRV) analysis
- Heart Rate Turbulence (HRT) analysis
- Obstructive Sleep Apnea (OSA) analysis

#### **Advanced Functions**

Atrial Fibrillation/Flutter (A FIB/FLUT) analysis

**EDANUSA** 

Heart Rate Variability (HRV) analysis

Heart Rate Turbulence (HRT) analysis

Obstructive Sleep Apnea (OSA) analysis \*Not Available in the US\*