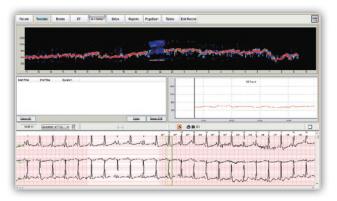

A common Holter analysis workflow always begins with the QRS Templates Analysis and ends up with the reporting. The most general functions are placed at the top toolbar to facilitate your workflow.

#### **Holter Software**