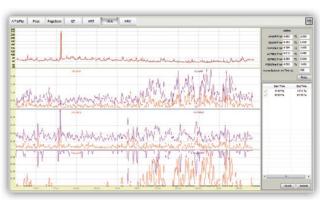

#### **Advanced Analysis**

- Atrial Fibrillation/Flutter (A FIB/FLUT) analysis
- Heart Rate Variability (HRV) analysis
- Heart Rate Turbulence (HRT) analysis
- Obstructive Sleep Apnea (OSA) analysis

#### **Advanced Functions**

Atrial Fibrillation/Flutter (A FIB/FLUT) analysis

**EDANUSA** 

Heart Rate Variability (HRV) analysis

Heart Rate Turbulence (HRT) analysis

Obstructive Sleep Apnea (OSA) analysis \*Not Available in the US\*