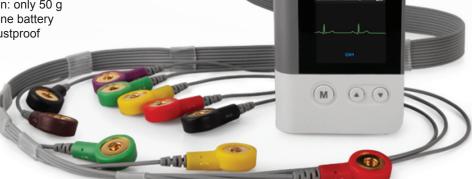

#### **Holter Recorder**

- 3/12-channel digital recording
- Auto 3/12-channel identification (only SE-2012)
- OLED Screen with real-time waveform display
- Lightweight & Compact design: only 50 g
- Up to 8 days recording with one battery
- IP27 level of Waterproof & Dustproof
- Pacemaker detection
- Adjustable sampling rates