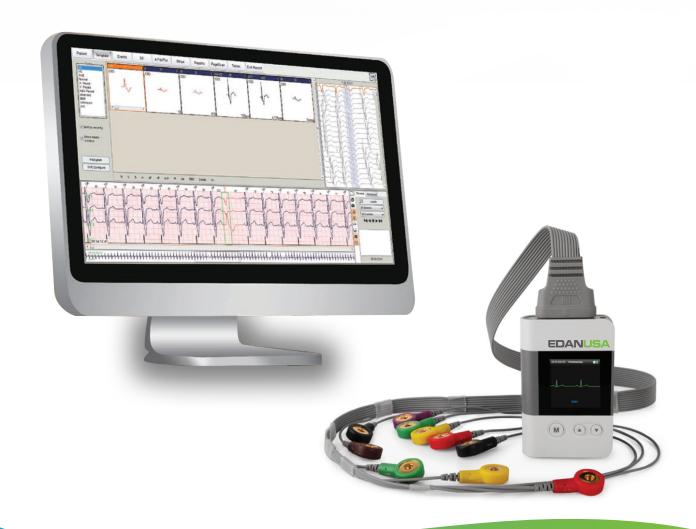

### Holter System

EDAN Holter System offers you a lightweight and compact digital recorder, as well as fast and powerful analysis software. Optimized workflow and adjustable parameters aim to meet your different clinical needs.

#### **Holter Recorder**

- 3/12-channel digital recording
- Auto 3/12-channel identification (only SE-2012)
- OLED Screen with real-time waveform display
- Lightweight & Compact design: only 50 g
- Up to 8 days recording with one battery
- IP27 level of Waterproof & Dustproof
- Pacemaker detection
- Adjustable sampling rates

#### **Holter Software**