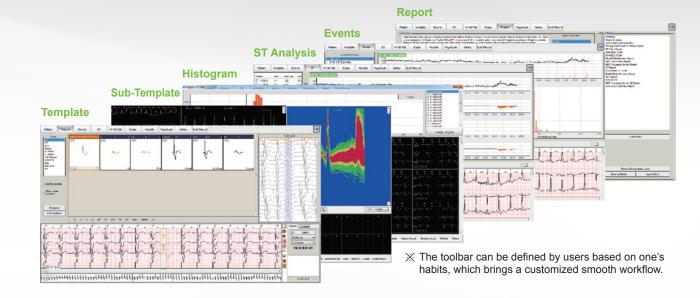

A common Holter analysis workflow always begins with the QRS Templates Analysis and ends up with the reporting. The most general functions are placed at the top toolbar to facilitate your workflow.

#### **Data Processing**

- Fast-loading: the loading time is less than 20 seconds
- Full disclosure of 24/48/96 hours and 8 days ECG data
- Download data via micro SD card or USB cable

#### **Smooth Workflow**

- User-define workflow
- Varied template categorizing with color codes
- Sub-template morphology classification
- · Bulk modification and fast editing
- Comprehensive histogram
- ST segment analysis
- User-defined report contents and formats