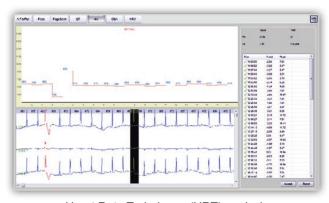

#### **Smooth Workflow**

- User-define workflow
- Varied template categorizing with color codes
- Sub-template morphology classification
- Bulk modification and fast editing
- Comprehensive histogram
- ST segment analysis
- User-defined report contents and formats