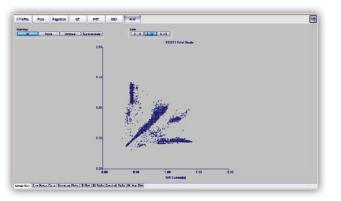

#### **Advanced Analysis**

- Atrial Fibrillation/Flutter (A FIB/FLUT) analysis
- Heart Rate Variability (HRV) analysis
- Heart Rate Turbulence (HRT) analysis
- Obstructive Sleep Apnea (OSA) analysis

#### **Advanced Functions**

Atrial Fibrillation/Flutter (A FIB/FLUT) analysis

**EDANUSA** 

Heart Rate Variability (HRV) analysis

Heart Rate Turbulence (HRT) analysis

Obstructive Sleep Apnea (OSA) analysis