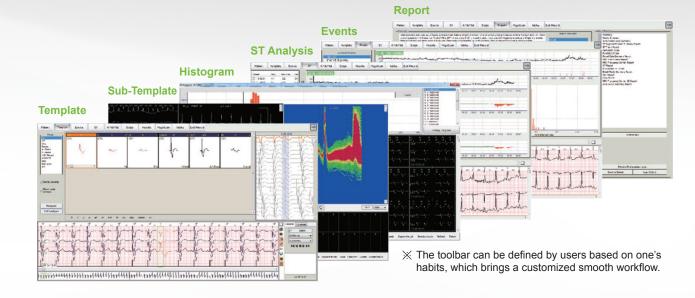

A common Holter analysis workflow always begins with the QRS Templates Analysis and ends up with the reporting. The most general functions are placed at the top toolbar to facilitate your workflow.

#### **Smooth Workflow**

- User-define workflow
- Varied template categorizing with color codes
- Sub-template morphology classification
- Bulk modification and fast editing
- Comprehensive histogram
- ST segment analysis
- User-defined report contents and formats