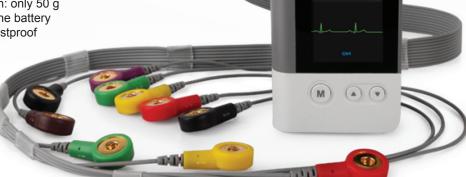

#### **Holter Recorder**

- 3/12-channel digital recording
- Auto 3/12-channel identification (only SE-2012)
- OLED Screen with real-time waveform display
- Lightweight & Compact design: only 50 g
- Up to 8 days recording with one battery
- IP27 level of Waterproof & Dustproof
- Pacemaker detection
- Adjustable sampling rates

The Holter Recorder reaches protection grade up to IP27, intending to prevent unexpected damages from water or dust, which maximizes patients' freedom in their daily life, even in their shower time. At the same time, it facilitates the cleaning and sterilization procedure.