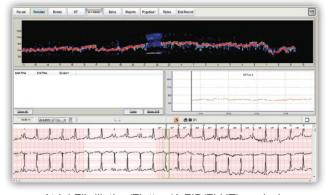

A common Holter analysis workflow always begins with the QRS Templates Analysis and ends up with the reporting. The most general functions are placed at the top toolbar to facilitate your workflow.

#### **Holter Software**