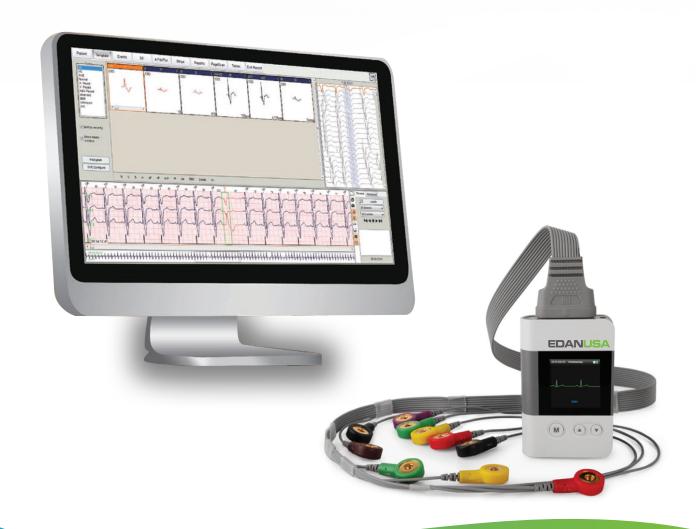

### Holter System

EDAN Holter System offers you a lightweight and compact digital recorder, as well as fast and powerful analysis software. Optimized workflow and adjustable parameters aim to meet your different clinical needs.

#### **Holter Recorder**

- 3/12-channel digital recording
- Auto 3/12-channel identification (only SE-2012)
- OLED Screen with real-time waveform display
- Lightweight & Compact design: only 50 g
- Up to 8 days recording with one battery
- IP27 level of Waterproof & Dustproof
- Pacemaker detection
- Adjustable sampling rates

A common Holter analysis workflow always begins with the QRS Templates Analysis and ends up with the reporting. The most general functions are placed at the top toolbar to facilitate your workflow.