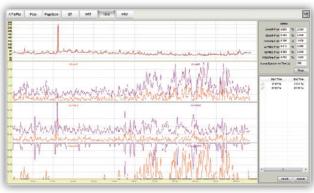

#### **Advanced Analysis**

- Atrial Fibrillation/Flutter (A FIB/FLUT) analysis
- Heart Rate Variability (HRV) analysis
- Heart Rate Turbulence (HRT) analysis
- Obstructive Sleep Apnea (OSA) analysis

#### **Advanced Functions**

Atrial Fibrillation/Flutter (A FIB/FLUT) analysis

**EDANUSA** 

Heart Rate Variability (HRV) analysis

Heart Rate Turbulence (HRT) analysis

Obstructive Sleep Apnea (OSA) analysis