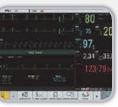

# Reliable Algorithms

- iSEAP™ ECG algorithm optimized for arrhythmia detection, pacemaker detection, and HR measurement
- iMAT™ SpO<sub>2</sub> algorithm with outstanding motion resistance and low perfusion resistance performance
- iCUFS™ NIBP algorithm optimized for cardiac patients, hypertensive patients, and neonatal patients