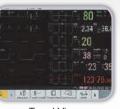

# Multiple Display Modes

Standard Display

Large Font

Trend View

OxyCRG

Bed to Bed