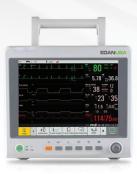

**iM70 Patient Monitor** 

# **iM70 Patient Monitor**

# **Patient Monitor**

#### **Standard Parameters**

■ 3/5-lead ECG, HR, RESP, EDAN SpO<sub>2</sub>, EDAN NIBP, PR, 2-TEMP

#### **Optional Parameters**

2-IBP, C.O., EDAN G2 CO2 (Sidestream), Respironics CO2 (Mainstream and Sidestream), MASIMO Anesthesia Gas/O₂, Nellcor OxiMax<sup>™</sup> SpO₂, Omron<sup>®</sup> NIBP

**Built-in Temporary Memory:** 