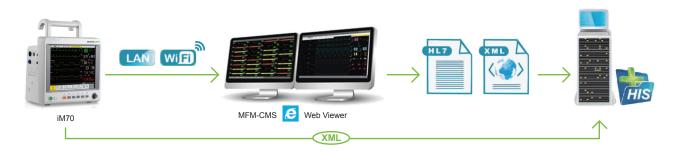

, child and neonate patients

#### Respironics CO<sub>2</sub> (Mainstream/Sidestream)

- Plug & play module design
- Dehumidification tube instead of water trap
- Low sampling rate of 50ml/min suitable for all types of patients

# MASIMO Anesthetic Gas/O<sub>2</sub> (Mainstream/Sidestream)





- Unique Plug & Play module for mainstream anesthetic gas monitoring
- The no moisture sampling line design suitable for all clinical applications
- A stable low flow of 50ml/min for all types of patients

#### **Standard Parameters**

■ 3/5-lead ECG, HR, RESP, EDAN SpO<sub>2</sub>, EDAN NIBP, PR, 2-TEMP

#### **Optional Parameters**

2-IBP, C.O., EDAN G2 CO2 (Sidestream), Respironics CO2 (Mainstream and Sidestream), MASIMO Anesthesia Gas/O₂, Nellcor OxiMax<sup>™</sup> SpO₂, Omron<sup>®</sup> NIBP

















**Built-in Temporary Memory:** 



120 h **Trend Review** 



120 s Frozen