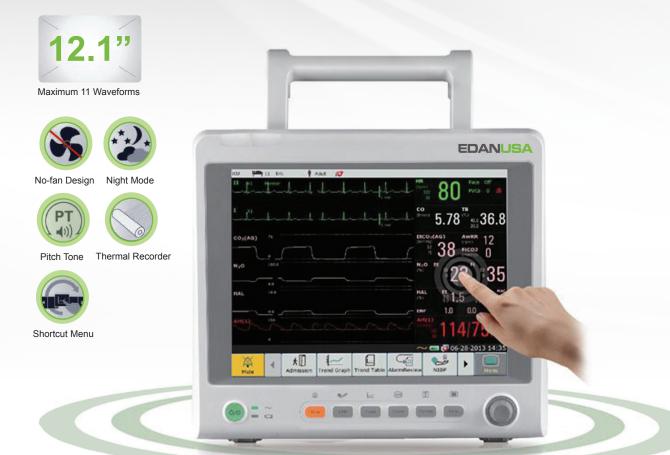

**iM70 Patient Monitor** 

# **iM70 Patient Monitor**

# **Patient Monitor**

# Reliable Algorithms

- iSEAP™ ECG algorithm optimized for arrhythmia detection, pacemaker detection, and HR measurement
- iMAT™ SpO<sub>2</sub> algorithm with outstanding motion resistance and low perfusion resistance performance
- iCUFS™ NIBP algorithm optimized for cardiac patients, hypertensive patients, and neonatal patients

# Multiple Display Modes

Standard Display

Large Font

Trend View

OxyCRG

Bed to Bed