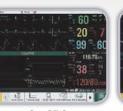

#### **Standard Parameters**

■ 3/5-lead ECG, HR, RESP, EDAN SpO<sub>2</sub>, EDAN NIBP, PR, 2-TEMP

#### **Optional Parameters**

2-IBP, C.O., EDAN G2 CO2 (Sidestream), Respironics CO2 (Mainstream and Sidestream), MASIMO Anesthesia Gas/O₂, Nellcor OxiMax<sup>™</sup> SpO₂, Omron<sup>®</sup> NIBP

**Built-in Temporary Memory:** 