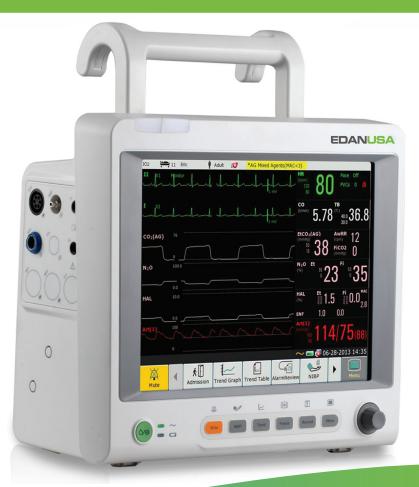

**iM70 Patient Monitor** 

# **iM70 Patient Monitor**

# **Patient Monitor**

# Reliable Algorithms

- iSEAP™ ECG algorithm optimized for arrhythmia detection, pacemaker detection, and HR measurement
- iMAT™ SpO<sub>2</sub> algorithm with outstanding motion resistance and low perfusion resistance performance
- iCUFS™ NIBP algorithm optimized for cardiac patients, hypertensive patients, and neonatal patients

# Multiple Display Modes

Standard Display

Large Font

Trend View

OxyCRG

Bed to Bed

#### **Standard Parameters**

■ 3/5-lead ECG, HR, RESP, EDAN SpO<sub>2</sub>, EDAN NIBP, PR, 2-TEMP

#### **Optional Parameters**

2-IBP, C.O., EDAN G2 CO2 (Sidestream), Respironics CO2 (Mainstream and Sidestream), MASIMO Anesthesia Gas/O₂, Nellcor OxiMax<sup>™</sup> SpO₂, Omron<sup>®</sup> NIBP

**Built-in Temporary Memory:** 