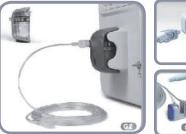

### **EDAN G2 CO<sub>2</sub> (Sidestream)**

- Superior water trap design for accurate monitoring
- iCARB<sup>™</sup> algorithm with intelligent CO<sub>2</sub> pseudo wave identification technology
- Multiple sampling accessories as options for adult, child and neonate patients

#### Respironics CO<sub>2</sub> (Mainstream/Sidestream)

- Plug & play module design
- Dehumidification tube instead of water trap
- Low sampling rate of 50ml/min suitable for all types of patients

# MASIMO Anesthetic Gas/O<sub>2</sub> (Mainstream/Sidestream)

- Unique Plug & Play module for mainstream anesthetic gas monitoring
- The no moisture sampling line design suitable for all clinical applications
- A stable low flow of 50ml/min for all types of patients