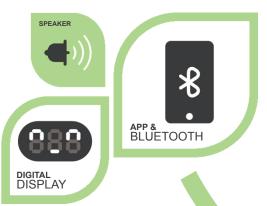

## **Features**

- ALL-IN-ONE design
- · Built in speaker
- Digital display of FHR
- · Built in Bluetooth
- Volume adjustable

- Android or IOS APP access for tracking baby's development
- 3MHz probe detects fetal heart beat
- Normal AA batteries for easy replacement
- Touch panel for easy control
   Automatic power-off for battery power saving
  - Pulse wave technology