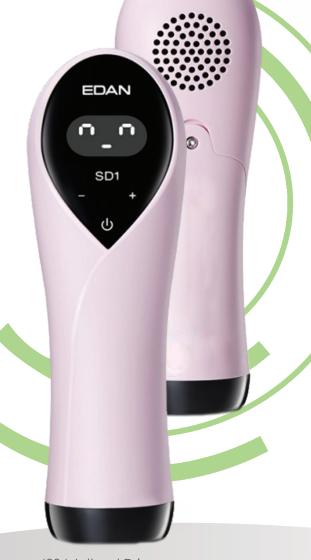

## SD1 Ultrasonic Pocket Doppler

Our newly innovation, the all-in-one compact handheld Doppler, SD1, is a remarkable member of Edan's ultrasound Doppler series. Compared with conventional technology, by using the pulse wave, SD1 breaks through the requirement of the probe angles as well as the depth of the fetal heart. The user can locate the fetal heart rate signal quicker and easier. The extremely low radiation level give you a safer and more comfortable way during application. In addition, aside with professional clinical usage, SD1 is also a user friendly home-based device that allow you to use it anywhere, everywhere.

## **Features**

- ALL-IN-ONE design
- · Built in speaker
- Digital display of FHR
- · Built in Bluetooth
- Volume adjustable

- Android or IOS APP access for tracking baby's development
- 3MHz probe detects fetal heart beat
- Normal AA batteries for easy replacement
- Touch panel for easy control
   Automatic power-off for battery power saving
  - Pulse wave technology