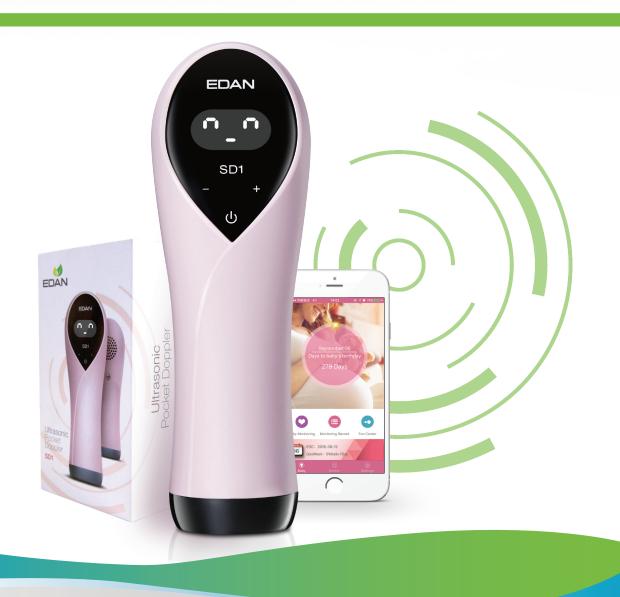

## SD1 Ultrasonic Pocket Doppler

Our newly innovation, the all-in-one compact handheld Doppler, SD1, is a remarkable member of Edan's ultrasound Doppler series. Compared with conventional technology, by using the pulse wave, SD1 breaks through the requirement of the probe angles as well as the depth of the fetal heart. The user can locate the fetal heart rate signal quicker and easier. The extremely low radiation level give you a safer and more comfortable way during application. In addition, aside with professional clinical usage, SD1 is also a user friendly home-based device that allow you to use it anywhere, everywhere.

## **Features**

- ALL-IN-ONE design
- · Built in speaker
- Digital display of FHR
- · Built in Bluetooth
- Volume adjustable

- Android or IOS APP access for tracking baby's development
- 3MHz probe detects fetal heart beat
- Normal AA batteries for easy replacement
- Touch panel for easy control
   Automatic power-off for battery power saving
  - Pulse wave technology